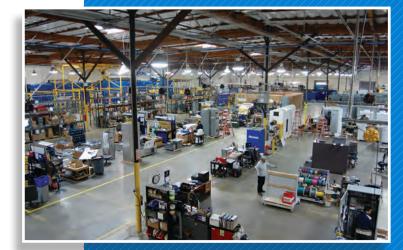

## Manufactured in the USA

Our 130,000+ sq. ft. fully-equipped manufacturing facility has a complete metal fabrication shop, powder coating paint line, wiring and assembly departments, and a dedicated factory staging and testing lab, capable of completing all electrical, power, and control systems equipment for project implementation.

# Products and Custom Fabrication

TESCO's state-of-the-art, fully-equipped manufacturing facility has a complete metal fabrication shop, powder coating paint line, wiring and assembly departments, and a dedicated factory staging and testing lab, capable of manufacturing and assembling all electrical, power, and control systems equipment for project implementation.