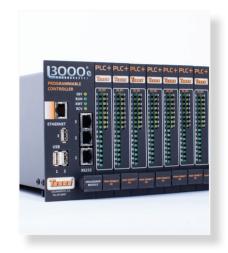

## Manufacturing and Custom Fabrication

In addition to integrating a wide range of off-the-shelf systems, we are proud to offer quality TESCO-brand products. Tesco Controls manufactures PLCs, instrumentation, enclosures, traffic signal battery backup systems, utility service pedestals (metered & unmetered), irrigation control cabinets, custom controls and custom motor control centers. From conceptual design through manufacturing, TESCO can produce products made to spec with custom dimensions, cabinet colors, configurations and materials, including stainless steel NEMA type 3R, 3RX, 4 and 4X.

Call us and see for yourself how Tesco Controls can make a positive difference on your next project.

NEMA type 3R, 3RX, 4 and 4X rated service pedestals and MCC enclosures.

Programmable Logic Controller with touchscreen and true mobile connectivity.