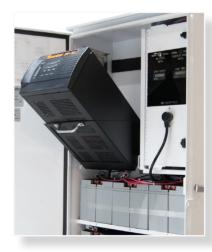

Low-profile, self-cooling, Variable Frequency Drive for high heat applications. No refrigerated A/C or building required.

Self-contained Traffic Signal Battery Back-up systems for hours of consistent power during outages.