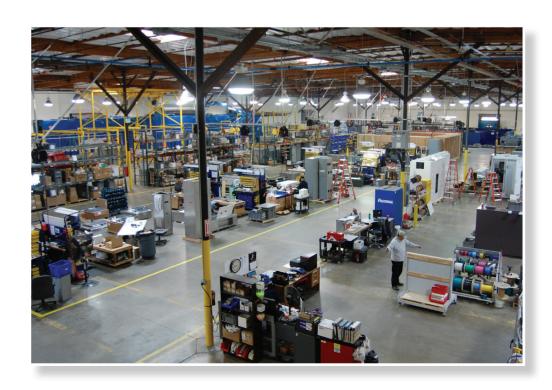

## Manufactured in the USA

Tesco Controls Inc. has a fully equipped 125,000+ sq ft manufacturing center capable of fabricating, assembling, wiring and testing all electrical and control systems equipment for project implementation.