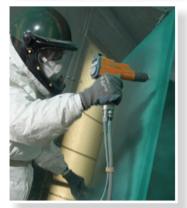

UL Certifications and Standards:

- UL-508A ICPs
- UL-891 Switchgear
- UL 913
- UL-845 MCCs

All enclosures are prepared and powder coated in-house in an array of standard RAL color finishes. Custom colors are available upon request.

• Anti-graffiti coating available

Custom metal fabrication with high-quality finishing process.

Construction materials:

- Aluminum
- Galvanized steel
- Type 304 stainless steel
- Type 316 stainless steel