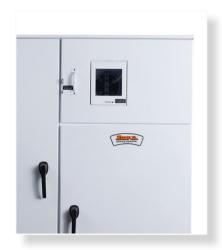

Call us and see for yourself how Tesco Controls can make a positive difference on your next project.

NEMA type 3R, 3RX, 4 and 4X rated service pedestals and MCC enclosures.

Programmable Logic Controller with touchscreen and true mobile connectivity.

Low-profile, self-cooling, Variable Frequency Drive for high heat applications. No refrigerated A/C or building required.

Self-contained Traffic Signal Battery Back-up systems for hours of consistent power during outages.